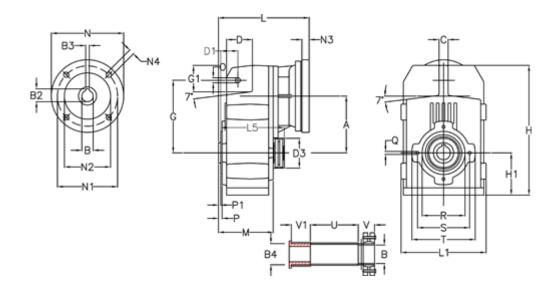

## **Measures**

| A = 150.50 | D1 = 54.0  | I5 = 180.0 | P1                                  | = 3.5    | V =  |
|------------|------------|------------|-------------------------------------|----------|------|
| B = 36     | d3 = 90    | M = 125.0  | Q                                   | = M10x17 | V1 = |
| B1 = 14    | G = 170    | N = 160    | R                                   | = 110    |      |
| B2 = 16.3  | G1 = 84.0  | N1 = 130   | S                                   | = 130    |      |
| B3 = 5     | H = 326.0  | N2 = 110   | Т                                   | = 150    |      |
| B4 = 35    | H1 = 102.0 | N4 = M8x16 | Tightening torque Nm adapter bushin | g = 6.0  |      |
| C = 20     | L = 225.5  | O = 13     | Tightening torque Nm shrink disc    | = 8.0    |      |
| D = 68.0   | L1 = 210   | P = 6.5    | U                                   | = 95.5   |      |